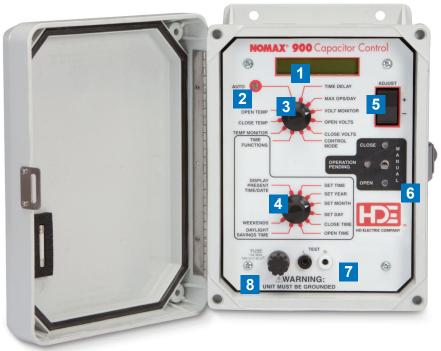

NOMAX 900

# The Industry's Simplest and Most Dependable Controller for New and Existing Switched Banks

- 1 16-character display for clear view of settings
- 2 Red LED provides clear indication when control is in Auto mode
- 3 The Master Setting rotary switch makes for intuitive and simple field setting selections
- 4 Rotary switch allows for easy time function settings
- 5 Variable speed rocker switch for easy adjustments
- 6 Toggle switch for manual open and close operation
- 7 Voltage test points
- 8 Fuse provides 15-Amp protection

### **Features**

- Designed for total simplicity as a local only control no communications
- An economical alternative for precise control of capacitor banks using time, temperature, voltage, or any combination
- · Adaptive control
- Large easy to read display details system status and control settings
- Intuitive design eliminates the need for a computer or special codes, easing the task of field programming
- Lithium battery for extended, trouble-free clock maintenance
- 10-year warranty