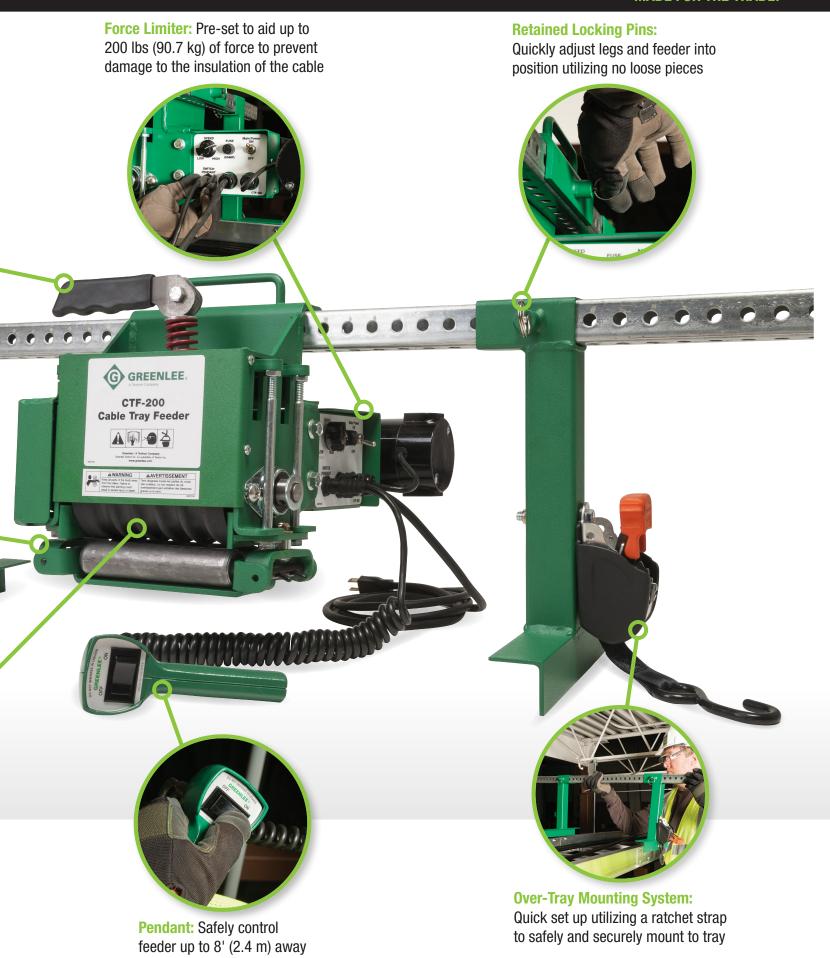

### **SMART**

200 lbs (90.7 kg) of pulling force, with automatic force limiter

# CTF-200 CABLE TRAY FEEDER MOTORIZED FEEDING SOLUTION

Cam Lever System: Quick clamping onto cable, can handle up to 2" (50.8 mm) in outer cable diameter

Quick Release System: 360° swivel pins to easily release cable from all sides with no loose pieces

Extension Kit: Expanded capability accommodates cable diameters of 2" (50.8 mm) to 4" (101.6 mm)

**Drive Roller:** Designed specifically to handle electrical cable with 5 grooves to grab cable safely and evenly