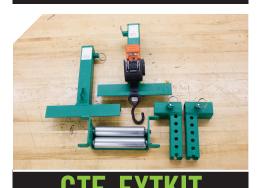

#### ORDERING INFORMATION

| CAT. NO.   | UPC NO. | DESCRIPTION                  |
|------------|---------|------------------------------|
| CTF-200    | 03644   | Cable Tray Feeder            |
| 660QA      | 02768   | Quick Adjust Sheave-Tray     |
| CTR100     | 02810   | Medium Duty Roller           |
| CTR200     | 02797   | Heavy Duty Roller            |
| CTF-EXTKIT | 05211   | Extended Mount Accessory Kit |