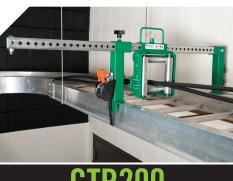

#### ORDERING INFORMATION

| CAT. NO.   | UPC NO. | DESCRIPTION                  |
|------------|---------|------------------------------|
| CTF-200    | 03644   | Cable Tray Feeder            |
| 660QA      | 02768   | Quick Adjust Sheave-Tray     |
| CTR100     | 02810   | Medium Duty Roller           |
| CTR200     | 02797   | Heavy Duty Roller            |
| CTF-EXTKIT | 05211   | Extended Mount Accessory Kit |