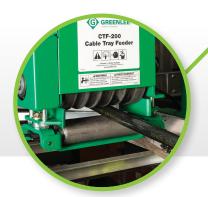

# CTF-200 CABLE TRAY FEEDER MOTORIZED FEEDING SOLUTION

Cam Lever System: Quick clamping onto cable, can handle up to 2" (50.8 mm) in outer cable diameter

Quick Release System: 360° swivel pins to easily release cable from all sides with no loose pieces

Extension Kit: Expanded capability accommodates cable diameters of 2" (50.8 mm) to 4" (101.6 mm)

**Drive Roller:** Designed specifically to handle electrical cable with 5 grooves to grab cable safely and evenly