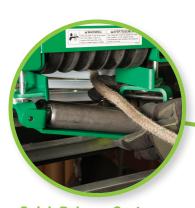

# CTF-200 CABLE TRAY FEEDER MOTORIZED FEEDING SOLUTION

Cam Lever System: Quick clamping onto cable, can handle up to 2" (50.8 mm) in outer cable diameter

Quick Release System: 360° swivel pins to easily release cable from all sides with no loose pieces

Extension Kit: Expanded capability accommodates cable diameters of 2" (50.8 mm) to 4" (101.6 mm)

**Drive Roller:** Designed specifically to handle electrical cable with 5 grooves to grab cable safely and evenly