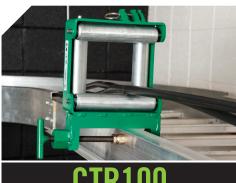

#### ORDERING INFORMATION

| CAT. NO.   | UPC NO. | DESCRIPTION                  |
|------------|---------|------------------------------|
| CTF-200    | 03644   | Cable Tray Feeder            |
| 660QA      | 02768   | Quick Adjust Sheave-Tray     |
| CTR100     | 02810   | Medium Duty Roller           |
| CTR200     | 02797   | Heavy Duty Roller            |
| CTF-EXTKIT | 05211   | Extended Mount Accessory Kit |