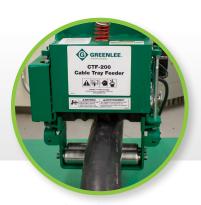

# CTF-200 CABLE TRAY FEEDER MOTORIZED FEEDING SOLUTION

## **INNOVATIVE**

First of its kind over-head mounted cable tray feeder

#### **SAFE**

Easy configuration and safe operation using hand-held controller

### **SMART**

200 lbs (90.7 kg) of pulling force, with automatic force limiter