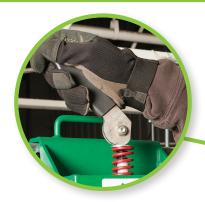

# CTF-200 CABLE TRAY FEEDER MOTORIZED FEEDING SOLUTION







## **INNOVATIVE**

First of its kind over-head mounted cable tray feeder

#### **SAFE**

Easy configuration and safe operation using hand-held controller

### **SMART**

200 lbs (90.7 kg) of pulling force, with automatic force limiter



# CTF-200 CABLE TRAY FEEDER MOTORIZED FEEDING SOLUTION



Cam Lever System: Quick clamping onto cable, can handle up to 2" (50.8 mm) in outer cable diameter



Quick Release System: 360° swivel pins to easily release cable from all sides with no loose pieces



Extension Kit: Expanded capability accommodates cable diameters of 2" (50.8 mm) to 4" (101.6 mm)



**Drive Roller:** Designed specifically to handle electrical cable with 5 grooves to grab cable safely and evenly



www.youtube.com/GreenleeDEMO



#### OPTIMIZE YOUR CABLE TRAY PULLS WITH GREENLEE'S COMPLETE SOLUTION

Greenlee's Cable Tray Accessories complement the CTF-200 to maximize the efficiency of your cable tray pulls.











#### ORDERING INFORMATION

| CAT. NO.   | UPC NO. | DESCRIPTION                  |
|------------|---------|------------------------------|
| CTF-200    |