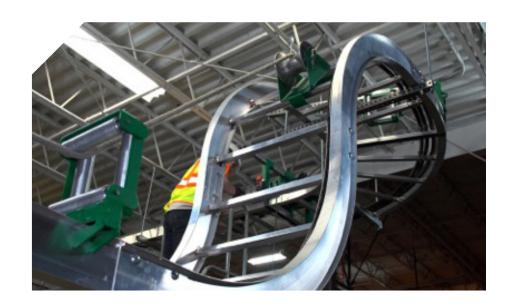

# CTF-200 CABLE TRAY FEEDER MOTORIZED FEEDING SOLUTION

## **INNOVATIVE**

First of its kind over-head mounted cable tray feeder

# CTF-200 CABLE TRAY FEEDER MOTORIZED FEEDING SOLUTION

Cam Lever System: Quick clamping onto cable, can handle up to 2" (50.8 mm) in outer cable diameter

Quick Release System: 360° swivel pins to easily release cable from all sides with no loose pieces