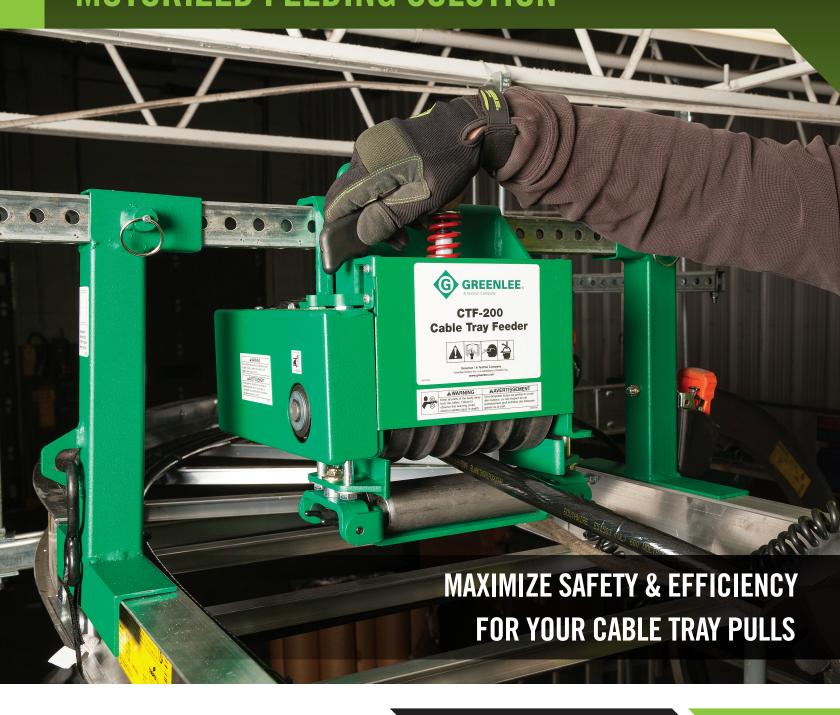

# CTF-200 CABLE TRAY FEEDER MOTORIZED FEEDING SOLUTION

## **INNOVATIVE**

First of its kind over-head mounted cable tray feeder

#### **SAFE**

Easy configuration and safe operation using hand-held controller

### **SMART**

200 lbs (90.7 kg) of pulling force, with automatic force limiter