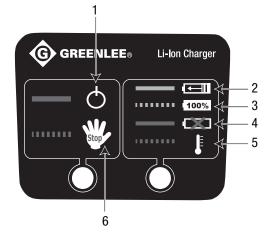

#### Charging time: 40 minutes

- 1. Charger is plugged into socket.
- 2. Battery is charging.
- 3. Battery is fully charged.
- Battery is defective. 4.
- Battery is too hot or too cold. 5.
- 6. Charger is defective.