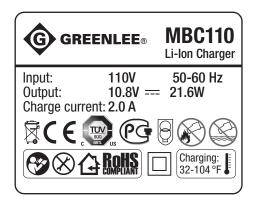

## **INSTRUCTION MANUAL**







# **10.8V Li-ion Charging System**



**Read** and **understand** all of the instructions and safety information in this manual before operating or servicing this tool.



#### Important Safety Information

#### **AWARNING**

Do not dispose of batteries in a fire. They will vent fumes and may explode.

Failure to observe this warning could result in severe injury from harmful fumes or burns from flying debris.

### **ACAUTION**

Do not allow anything to contact the battery terminals.

- Do not immerse the batteries in liquid. Liquid may create a short circuit and damage the battery. If batteries are immersed, contact your service center for proper handling.
- Do not place the battery into a pocket, tool pouch, or tool box with conductive objects. Conductive objects may create a short c