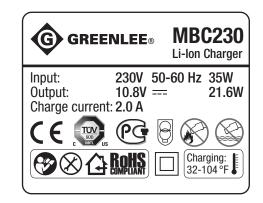

## **INSTRUCTION MANUAL**







# **10.8V Li-ion Charging System**



**Read** and **understand** all of the instructions and safety information in this manual before operating or servicing this tool.



#### Important Safety Information

#### **AWARNING**

Do not dispose of batteries in a fire. They will vent fumes and may explode.

Failure to observe this warning could result in severe injury from harmful fumes or burns from flying debris.

### **ACAUTION**

Do not allow anything to contact the battery terminals.

- Do not immerse the batteries in liquid. Liquid may create a short circuit and damage the battery. If batteries are immersed, contact your service center for proper handling.
- Do not place the battery into a pocket, tool pouch, or tool box with conductive objects. Conductive objects may create a short cir