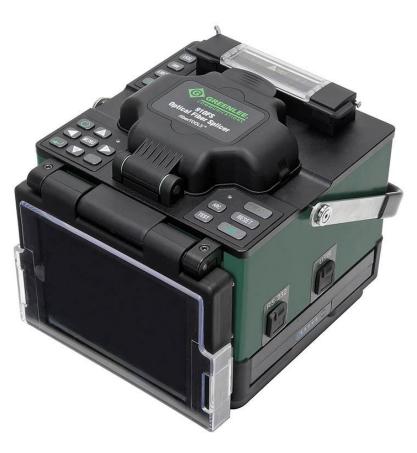

# 910FS Optical Fusion Splicer

# 910FS Optical Fusion Splicer

- Core alignment, Simple user interface.
- Capable of splicing single fiber 250 and 900u fibers.
- Capable of splicing single mode and multimode fibers in nine seconds.
- 5.7" flip over LCD.
- Up to six languages supported simultaneously.
- Electrodes are user replaceable.
- Loaner units available.