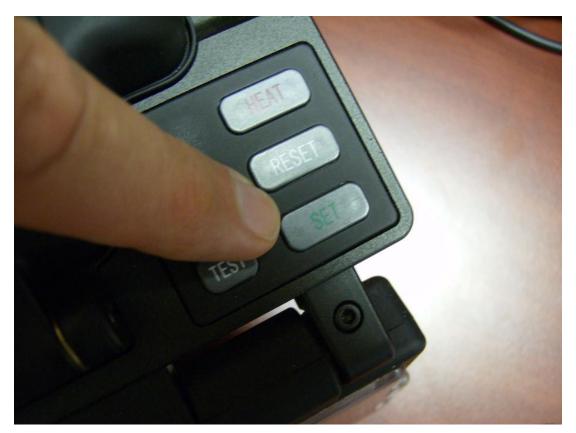

- 5. Close dust cover.
- Initiate splice with the SET key.
- Open dust cover when splice is completed.
  - Note: The loss value is only an approximation.

8. When splice is complete carefully remove both fibers from the fiber adapters, center the protective tube over the splice. Use a finger to hold the fiber in each adapter when opening the fiber clamp.

 9. Place the protective splice tube in the heater for shrinking; use the HEAT key to start the heater.
10.Remove splice and set the splice into the cooling tray on the back of the splicer.