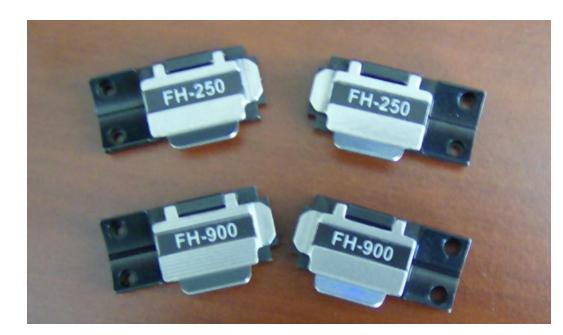

 Removable fiber adapters are used to hold the fiber during cleaving (910CL) and splicing operations.

- Uses splice on connector (SOC).
  - SC and LC
  - APC and PC
- Same adapter for SC and LC.
- SOC are pre-cleaved.