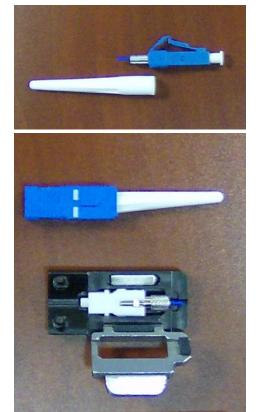

 Removable fiber adapters are used to hold the fiber during cleaving (910CL) and splicing operations.

- Uses splice on connector (SOC).
  - SC and LC
  - APC and PC
- Same adapter for SC and LC.
- SOC are pre-cleaved.

#### LC/UPC SOC

#### Adapter with SC/UPC SOC installed