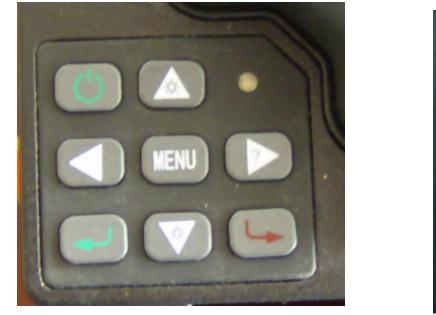

#### Operation

- 1. Select MENU key on keypad.
- 2. Select item #1 using the green arrow key.

- Select type of splice (Auto, SM, DS or NZ) from splice mode menu.
- 4. Insert the fiber adapters with the cleaved fiber into each chuck (make sure to install a splice protector before cleaving).

- 5. Close dust cover.
- Initiate splice with the SET key.
- Open dust cover when splice is completed.
  - Note: The loss value is only an approximation.

8. When splice is complete carefully remove both fibers from the fiber adapters, center the protective tube over the splice. Use a finger to hold the fiber in each adapter when opening the fiber clamp.

 9. Place the protective splice tube in the heater for shrinking; use the HEAT key to start the heater.
10.Remove splice and set the splice into the cooling tray on the back of the splicer.