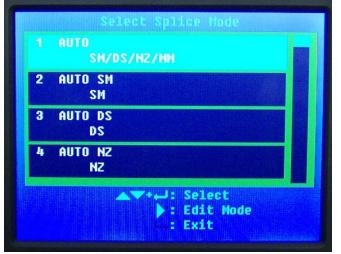

#### Operation

- 1. Select MENU key on keypad.
- 2. Select item #1 using the green arrow key.

- Select type of splice (Auto, SM, DS or NZ) from splice mode menu.
- 4. Insert the fiber adapters with the cleaved fiber into each chuck (make sure to install a splice protector before cleaving).