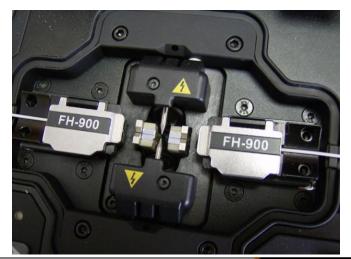

#### Operation

- 1. Select MENU key on keypad.
- 2. Select item #1 using the green arrow key.

- Select type of splice (Auto, SM, DS or NZ) from splice mode menu.
- 4. Insert the fiber adapters with the cleaved fiber into each chuck (make sure to install a splice protector before cleaving).

- 5. Close dust cover.
- Initiate splice with the SET key.
- Open dust cover when splice is completed.
  - Note: The loss value is only an approximation.

8. When splice is complete carefully remove both fibers from the fiber adapters, center the protective tube over the splice. Use a finger to hold the fiber in each adapter when opening the fiber clamp.