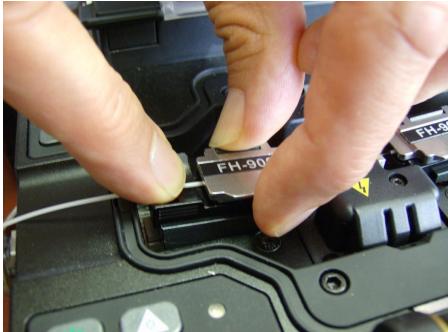

- 5. Close dust cover.
- Initiate splice with the SET key.
- Open dust cover when splice is completed.
  - Note: The loss value is only an approximation.

8. When splice is complete carefully remove both fibers from the fiber adapters, center the protective tube over the splice. Use a finger to hold the fiber in each adapter when opening the fiber clamp.

 9. Place the protective splice tube in the heater for shrinking; use the HEAT key to start the heater.
10.Remove splice and set the splice into the cooling tray on the back of the splicer.