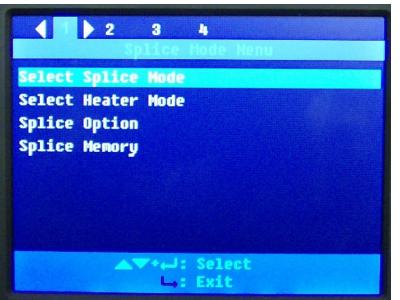

#### Operation

- 1. Select MENU key on keypad.
- 2. Select item #1 using the green arrow key.

- Select type of splice (Auto, SM, DS or NZ) from splice mode menu.
- 4. Insert the fiber adapters with the cleaved fiber into each chuck (make sure to install a splice protector before cleaving).

- 5. Close dust cover.
- Initiate splice with the SET key.
- Open dust cover when splice is completed.
  - Note: The loss value is only an approximation.

8. When splice is complete carefully remove both fibers from the fiber adapters, center the protective tube over the splice. Use a finger to hold the fiber in each adapter when opening the fiber clamp.