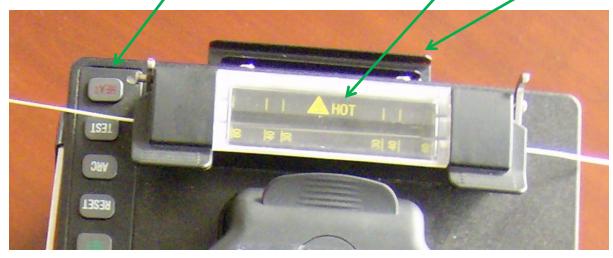

 9. Place the protective splice tube in the heater for shrinking; use the HEAT key to start the heater.
10.Remove splice and set the splice into the cooling tray on the back of the splicer.