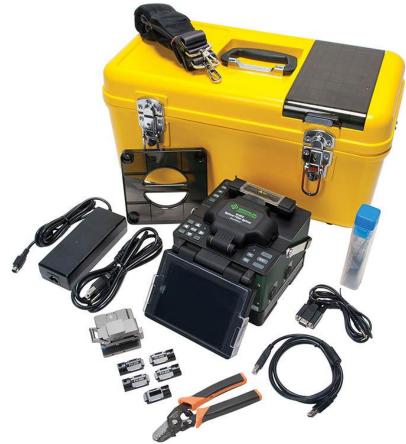

#### **Fusion Splicer Kit**

- Fusion Splicer
- Extra set of electrodes
- Ruggedized carry case
- RS232 and USB cables
- 120/240VAC charger/power supply
- Tweezers
- Cooling tray

#### **Contractors Kit (910FS-KIT2)**

- Cleaver
- Extra Rechargable Battery
- Cleaning Kit
- Fiber Stripper

Contact your local Greenlee location or representative for pricing.