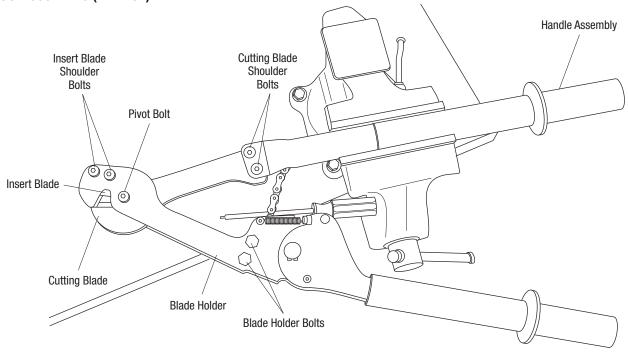

### **Replacing the Blades**

#### To remove and replace cutting blade:

- 1. Remove the pivot bolt, washers, and nut.
- 2. Remove the cutting blade shoulder bolts, washers, and nuts.
- 3. Slide the old cutting blade from between the holder blades.
- 4. Slide in the new cutting blade.
- 5. Reinstall the hardware. The pivot bolt should be snug but turn freely in the assembly.

### To remove and replace insert blade and blade holders:

- 1. Remove the pivot bolt, washers, and nut.
- 2. Remove the insert blade shoulder bolts, washers, and nuts.
- 3. Slide the old insert blade from between the holder blades.
- 4. Remove and replace blade holders by removing bolts.
- 5. Slide in the new insert blade.
- 6. Reinstall the hardware.