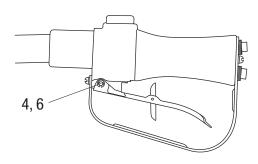

#### Kit Instructions

- 1. Position the trigger (1) and safety latch (3) as shown.
- 2. Slide the pin (2) half way through the trigger (1) and safety latch (3).
- 3. Position the torsion spring (5) as shown and slide the pin (2) completely through the trigger (1).
- 4. Assemble two retaining rings (4) onto the pin (2) in the grooves provided.

- Remove the retaining ring (4) and trigger pivot pin (6), which secures the trigger interlock assembly.
  Remove and discard the trigger assembly, trigger pivot pin, and retaining rings.
- 6. Assemble the new trigger interlock assembly to the tool in reverse order from step 5 above.

### **Parts List**

|     | UPC No.  |          |                    |   |
|-----|----------|----------|--------------------|---|
| Key | 78-3310- | Part No. | Description Qt     | У |
| 1   | 04797    | 50047973 | Trigger1           | 1 |
| 2   | 04800    | 50048007 | Pin 1              | 1 |
| 3   | 04798    | 50047981 | Safety latch1      | 1 |
| 4   | 42827    | 50428270 | Retaining ring     | 4 |
| 5   | 04799    | 50047990 | Torsion spring 1   | 1 |
| 6   | 42547    | 50425471 | Trigger pivot pin1 | 1 |