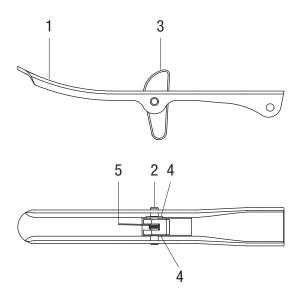

#### Kit Instructions

- 1. Position the trigger (1) and safety latch (3) as shown.
- 2. Slide the pin (2) half way through the trigger (1) and safety latch (3).
- 3. Position the torsion spring (5) as shown and slide the pin (2) completely through the trigger (1).
- 4. Assemble two retaining rings (4) onto the pin (2) in the grooves provided.

- Remove the retaining ring (4) and trigger pivot pin (6), which secures the trigger interlock assembly.
  Remove and discard the trigger assembly, trigger pivot pin, and retaining rings.
- 6. Assemble the new trigger interlock assembly to the tool in reverse order from step 5 above.

### **Parts List**

|     | UPC No.  |          |                    |   |
|-----|----------|----------|--------------------|---|
| Key | 78-3310- | Part No. | Description Qt     | У |
| 1   | 04797    | 50047973 | Trigger1           | 1 |
| 2   | 04800    | 50048007 | Pin 1              | 1 |
| 3   | 04798    | 50047981 | Safety latch1      | 1 |
| 4   | 42827    | 50428270 | Retaining ring     | 4 |
| 5   | 04799    | 50047990 | Torsion spring 1   | 1 |
| 6   | 42547    | 50425471 | Trigger pivot pin1 | 1 |