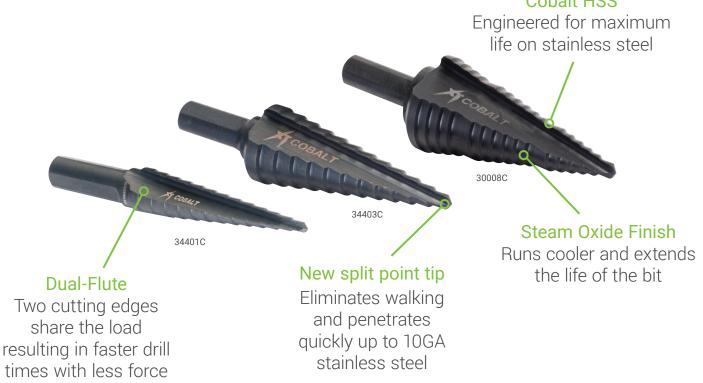

## **CUTS CLEAN, SMOOTH HOLES**

Dual-edge design enables fast drilling with less force Cobalt High Speed Steel reduces wear of bit and maximizes heat resistance

## **SPECIFICATIONS**

Stainless Steel Capacity.....Up to 10GA Accessories.....Greenlee 462 Series Cutting Oil Also cuts mild steel, copper, brass, aluminum, fiberglass, plastic, wood and laminates

| CAT.<br>NO. | #<br>STEPS                              | MIN<br>DIAMETER | INCREMENTS | MAX<br>DIAMETER | HEX<br>SHANK |
|-------------|-----------------------------------------|-----------------|------------|-----------------|--------------|
| 34401C      | 13                                      | 1/8"            | 1/32"      | 1/2"            | 3/8"         |
| 34403C      | 12                                      | 3/16"           | 1/16"      | 7/8"            | 3/8"         |
| 30008C      | 3                                       | 1/2"            | -          | 1-1/8"          | 3/8"         |
| 35884C      | Includes all 3 step bit sizes in a case |                 |            |                 |              |