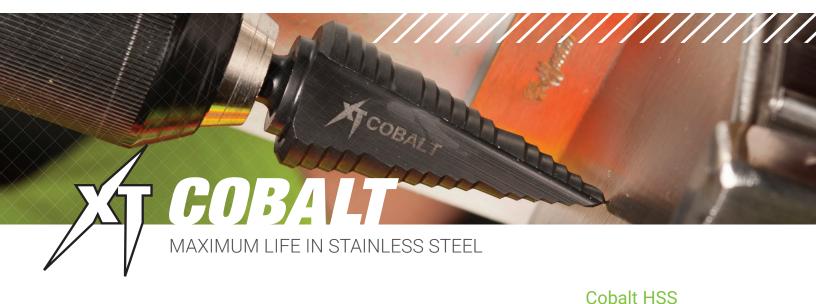

## **CUTS CLEAN, SMOOTH HOLES**

Dual-edge design enables fast drilling with less force Cobalt High Speed Steel reduces wear of bit and maximizes heat resistance