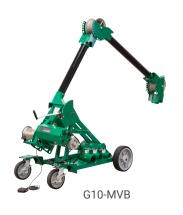

#### 

G6 Turbo™ 6K lbs Cable Puller

G10 TUGGER® 10K lbs Cable Puller

Ultra TUGGER® 10K lbs Cable Puller