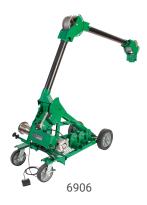

#### 

G6 Turbo™ 6K lbs Cable Puller

G10 TUGGER® 10K lbs Cable Puller

Ultra TUGGER® 10K lbs Cable Puller