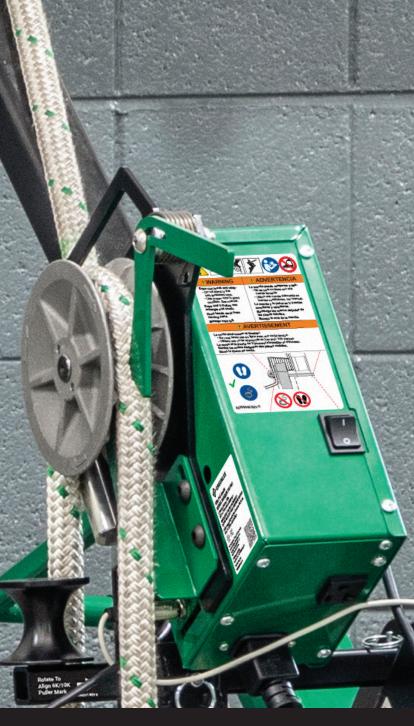

#### **Total Control**

footswitch

Use the pendant to adjust the tailing force (speed) in real time, from 5 to 85 lbs.