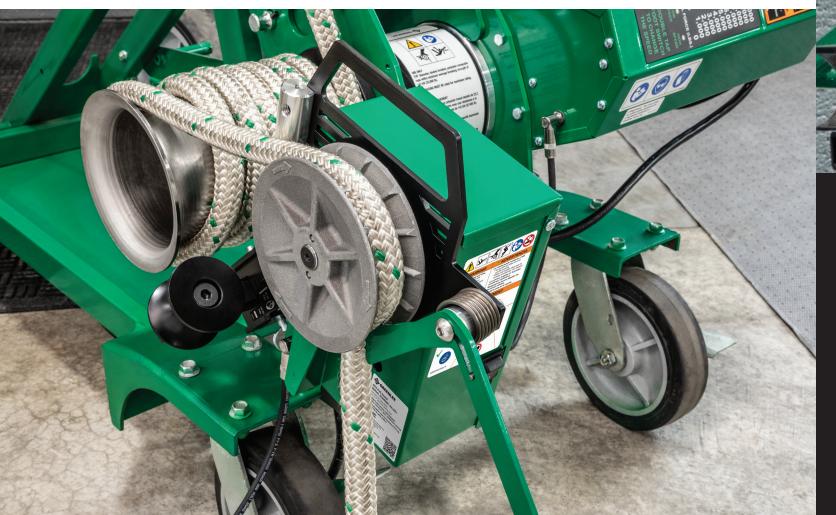

#### **Hands-Free Pulling**

#### **Total Control**

footswitch

Use the pendant to adjust the tailing force (speed) in real time, from 5 to 85 lbs.

#### **SPECIFICATIONS** 60 ft/min Max Pull Speed **Max Tailing Force** 85 lbs 1/2" to 1" **Rope Capacity** 22 lbs Weight L-15" x W-13" x H-8" **Dimensions**