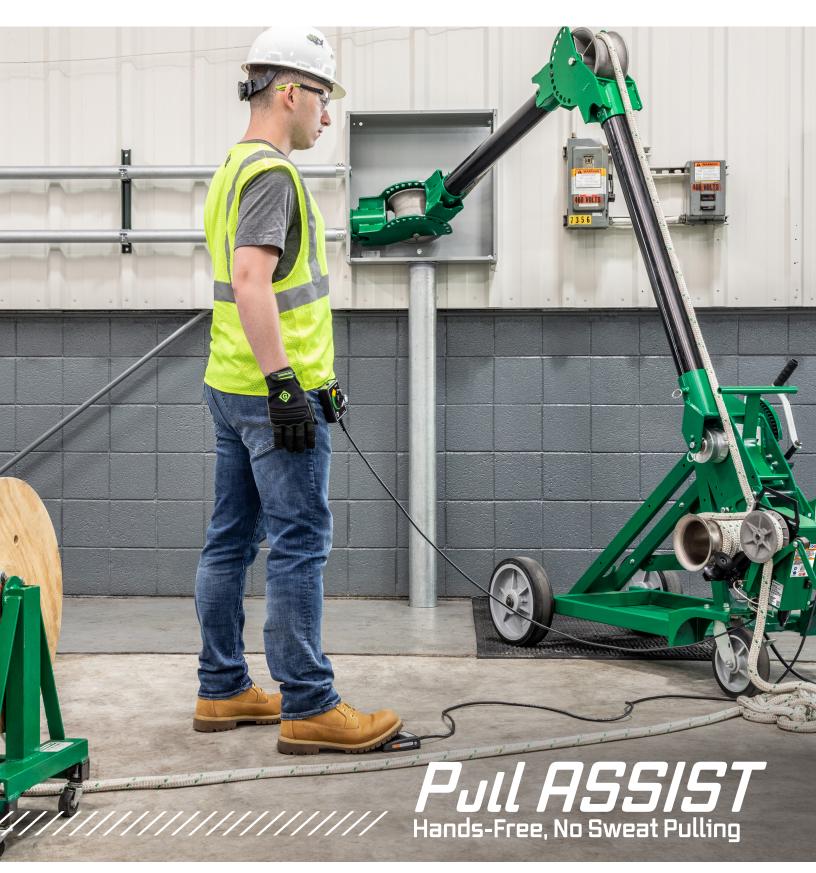

## Pull ASSIST

### **Hands-Free, No Sweat Pulling Increases Productivity**

The Greenlee Pull Assist is a pulling accessory that gives you the option to make your pull hands-free and consistent. Stay out of the danger zone while increasing productivity and decreasing strain and fatigue.

#### **Stay Out Of Danger Zone** Stand up to 6' away\*

\*Never stand directly in front of the puller while operating. Full instruction manuals available at Greenlee.com.

#### **Simplify Pull Setup**

6' cord allows you to stand farther away from capstan, allowing for easier setup in tight spots that keeps the operator out of the danger zone

#### Pull ASSIST ////// Hands-Free, No Sweat Pulling

Scan to Learn More!