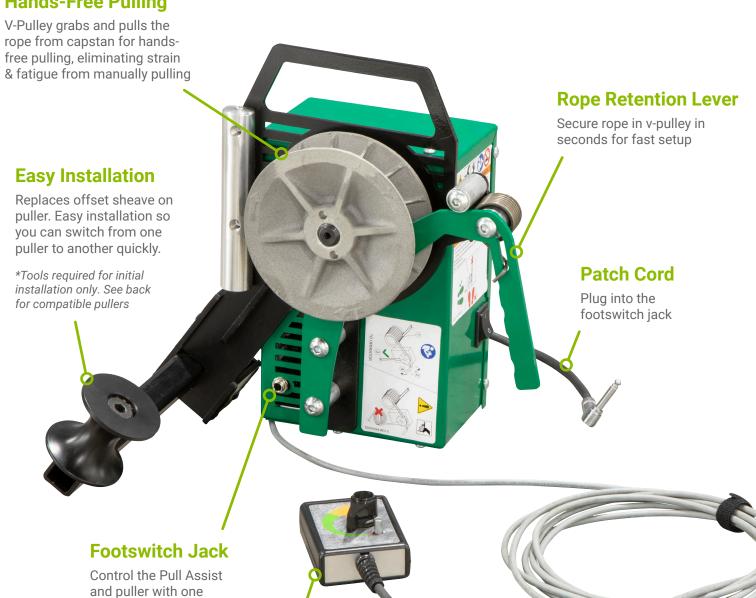

#### **Hands-Free Pulling**

#### **Total Control**

footswitch

Use the pendant to adjust the tailing force (speed) in real time, from 5 to 85 lbs.

#### **Simplify Pull Setup**

6' cord allows you to stand farther away from capstan, allowing for easier setup in tight spots that keeps the operator out of the danger zone

#### ORDERING INFORMATION

| CAT. | NIO  |
|------|------|
| UAL. | INU. |

**DESCRIPTION** 

**GPA** 

Pull Assist includes offset sheave (mounting bar), pendant & power cord

#### **SPECIFICATIONS** 60 ft/min Max Pull Speed **Max Tailing Force** 85 lbs 1/2" to 1" **Rope Capacity** 22 lbs Weight L-15" x W-13" x H-8" **Dimensions**