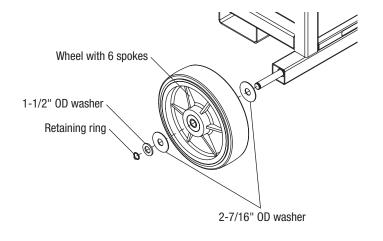

Installation

1. Examine both 12" x 3" wheels to determine if a 2-7/16" OD washer is against both sides of the wheel and a 1-1/2" OD washer is against the retaining ring. If so, the wheel reinforcement is correct and no rework is required. See Figure 1.

Wheel assembly is correct. No rework is required.

Figure 1.