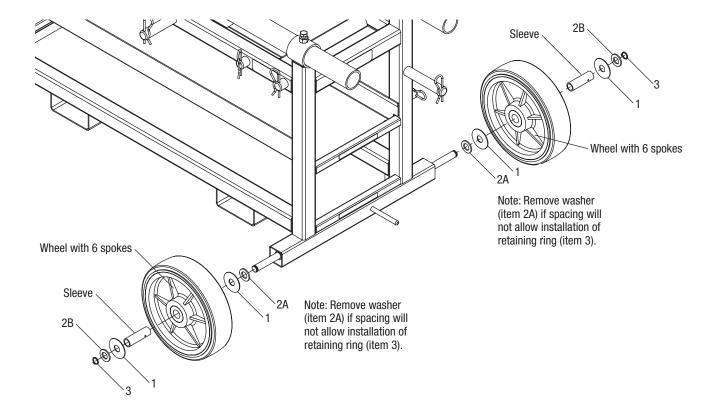

## Installation (cont'd)

- 2. If reinforcing washers are required, remove the accessories from the 881-MBT to reduce the weight. Remove items that could fall and become damaged.
- 3. Use a forklift or jack to safely raise the carriage just enough to lift the wheel off the floor.
- Remove the retaining ring, washer(s), wheel, and 4. sleeve.
- 5. Install the new washer (item 2A), thrust washer (item 1), sleeve, wheel, thrust washer (item 1), washer (item 2B) and retaining ring (item 3). If there is not enough space to install the retaining ring, remove the washer (item 2A) that is against the frame. See Figure 2 below.
- 6. Repeat the procedure for the second wheel.

Figure 2.

4455 Boeing Drive • Rockford, IL 61109-2988 • USA • 815-397-7070 ©2019 Greenlee Tools, Inc. • An ISO 9001 Company

www.greenlee.com

USA Tel: 800-435-0786 Canada Fax: 800-451-2632

Fax: 800-524-2853