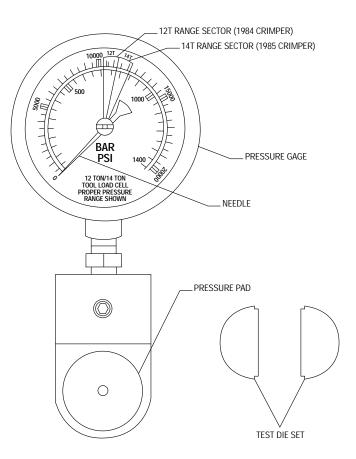

#### Description

The Greenlee 35887 Load Cell is a liquid-filled pressure gauge intended to check the relief valve setting of Greenlee and Greenlee Fairmont crimpers like models 1984, 1985 and our line of low pressure hydraulic crimpers.

### **IMPORTANT**

Before using this load cell, read and understand the manual supplied with your crimper.

- 1. Disconnect crimper from the hydraulic power source.
- 2. Remove crimping dies from the crimper.
- 3. Install the test dies.
- 4. Connect crimper to a hydraulic power source.
- 5. Position the load cell so that the pressure pad is centered between the test dies.
- 6. Activate the crimper.
- 7. Continue to operate the crimper while monitoring the gauge on the load cell. Note the reading on the gauge when the relief valve activates. Make five consecutive tests and record all of the readings.
- 8. See the manual supplied with your crimper for the proper relief valve pressure range. If the highest pressure displayed by the load cell is outside of this range, adjust the relief valve setting as described in the crimper manual or send the crimper to an authorized service station for adjustment.